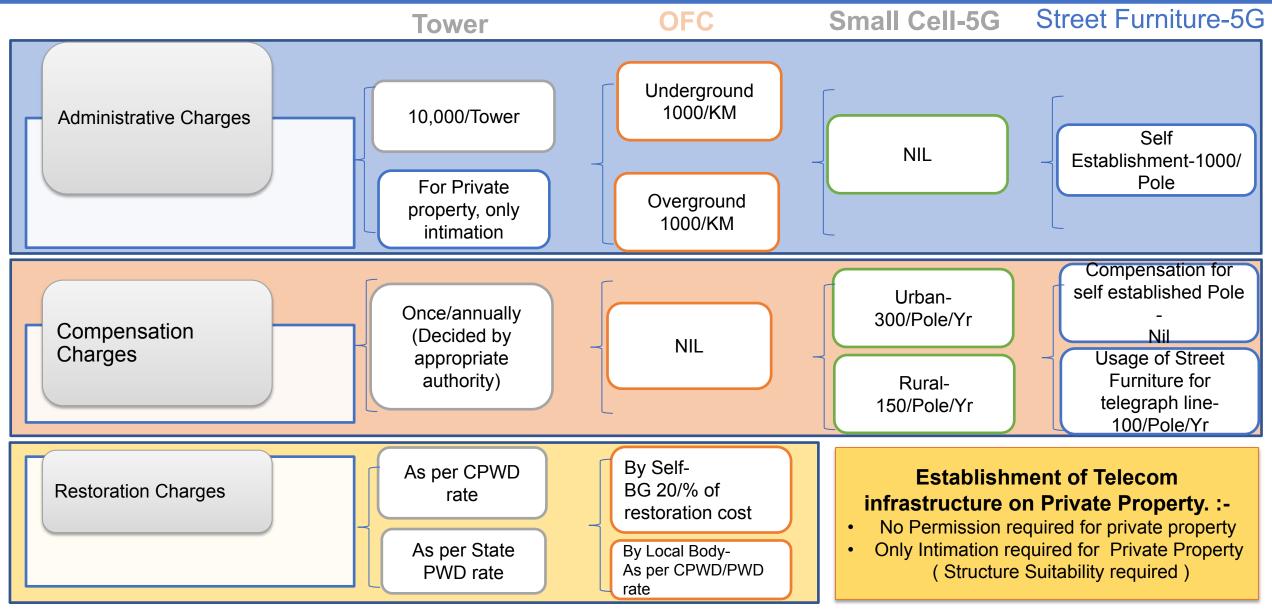

#### Recommendations of Working Group on " Cross Sector Collaborative Regulation between Telecom Regulators & Electricity Regulators"

- Secretary Telecom has shared the report of Working Group with Chief Secretary of States/UTs
- The power utility companies need to monetise their OFC or OPGW/ADS by leasing them.
- Guidelines for SERCs may be framed for revenue sharing if State transmission entities opt for engagement in telecom business
- 400 kv & 765 kv transmission line can be utilized for placement of Telecom
- Transmission assets such as electric substations lands & buildings can be utilized as location for placing Telecom equipment
- For deployment of small cells on electric poles, the poles would need several retrofit
- SERCs may be directed to install prepaid smart meters at telecom sites
- Telecom sites should be provided electricity connections under Utility/Industrial Tariff.
- DISCOMs should adopt ONE DISCOM-ONE-BILL-ONE PAYMENT policy
- Electricity consumption at each site may be allowed to be aggregated and offset with green power generated at locations.