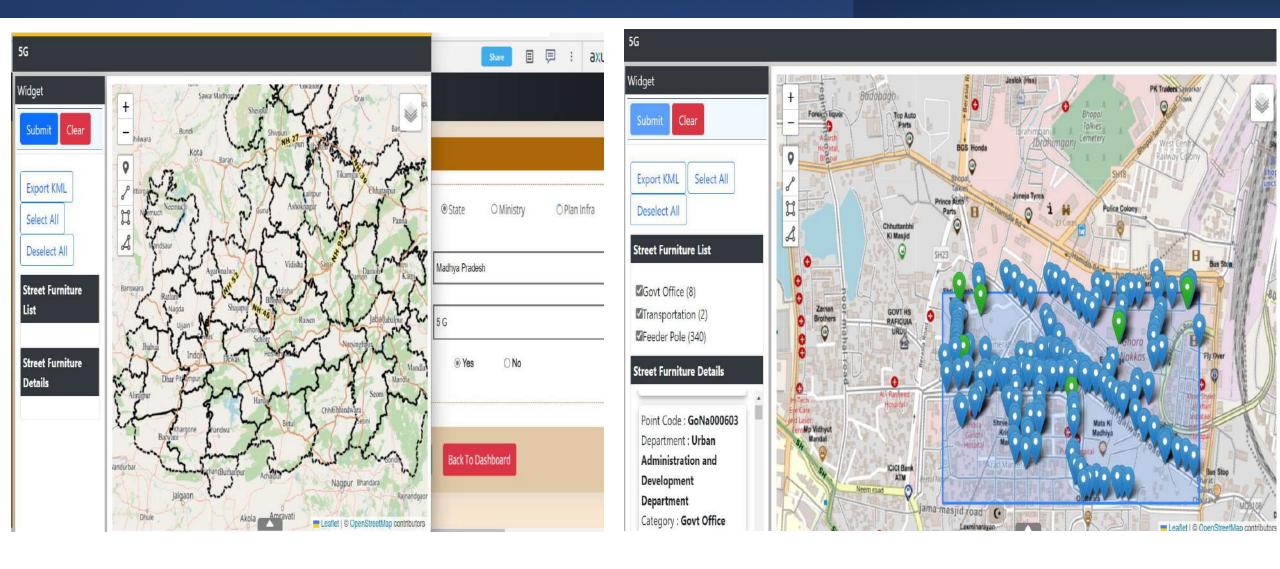

### Plan Infra on GIS MAP: YES

### **5G Form for GIS Uploading**

|    |       |                             |               |                                |                               |                                             |             |              |          |           |        |              | Applica                                         | ant is required to up                       | date Manually                                                         |                                    |
|----|-------|-----------------------------|---------------|--------------------------------|-------------------------------|---------------------------------------------|-------------|--------------|----------|-----------|--------|--------------|-------------------------------------------------|---------------------------------------------|-----------------------------------------------------------------------|------------------------------------|
| SN | id    | Street<br>Furniture<br>Type | Authori<br>ty | Street<br>Furniture<br>Id/Name | Street<br>Furniture<br>Height | Structure<br>Type of<br>Street<br>Furniture | Class       | Sub<br>Class | Latitude | Longitude | States | City<br>Name | Required<br>Mounting<br>Height of<br>small cell | Street Furniture<br>Power<br>Consumption(W) | Usage of street<br>furniture for<br>installation of<br>telegraph line | Street Furniture<br>Regularization |
| 1  | 83507 | Nagar Nigam                 | UADD          | 42                             |                               |                                             | Feeder Pole | RSJ          | 23.25214 | 77.403848 |        |              |                                                 |                                             |                                                                       |                                    |
| 2  | 83507 | Nagar Nigam                 | UADD          | 42                             |                               |                                             | Feeder Pole | RSJ          | 23.25214 | 77.403848 |        |              |                                                 |                                             |                                                                       |                                    |
| 3  | 83508 | Nagar Nigam                 | UADD          | 41                             |                               |                                             | Feeder Pole | RSJ          | 23.25172 | 77.403468 |        |              |                                                 |                                             |                                                                       |                                    |
| 4  | 83508 | Nagar Nigam                 | UADD          | 41                             |                               |                                             | Feeder Pole | RSJ          | 23.25172 | 77.403468 |        |              |                                                 |                                             |                                                                       |                                    |
| 5  | 83509 | Nagar Nigam                 | UADD          | 40                             |                               |                                             | Feeder Pole | PCC 8        | 23.25168 | 77.403284 |        |              |                                                 |                                             |                                                                       |                                    |
| 6  | 83509 | Nagar Nigam                 | UADD          | 40                             |                               |                                             | Feeder Pole | PCC 8        | 23.25168 | 77.403284 |        |              |                                                 |                                             |                                                                       |                                    |
| 7  | 83510 | Nagar Nigam                 | UADD          | 38                             |                               |                                             | Feeder Pole | PCC 8        | 23.25161 | 77.403267 |        |              |                                                 |                                             |                                                                       |                                    |
| 8  | 83510 | Nagar Nigam                 | UADD          | 38                             |                               |                                             | Feeder Pole | PCC 8        | 23.25161 | 77.403267 |        |              |                                                 |                                             |                                                                       |                                    |
| 9  | 83511 | Nagar Nigam                 | UADD          | 39                             |                               |                                             | Feeder Pole | HBEA<br>M 13 | 23.25165 | 77.403272 |        |              |                                                 |                                             |                                                                       |                                    |
| 10 | 83511 | Nagar Nigam                 | UADD          | 39                             |                               |                                             | Feeder Pole | HBEA<br>M 13 | 23.25165 | 77.403272 |        |              |                                                 |                                             |                                                                       |                                    |
| 11 | 83512 | Nagar Nigam                 | UADD          | 37                             |                               |                                             | Feeder Pole | RSJ          | 23.2514  | 77.402946 |        |              |                                                 |                                             |                                                                       |                                    |