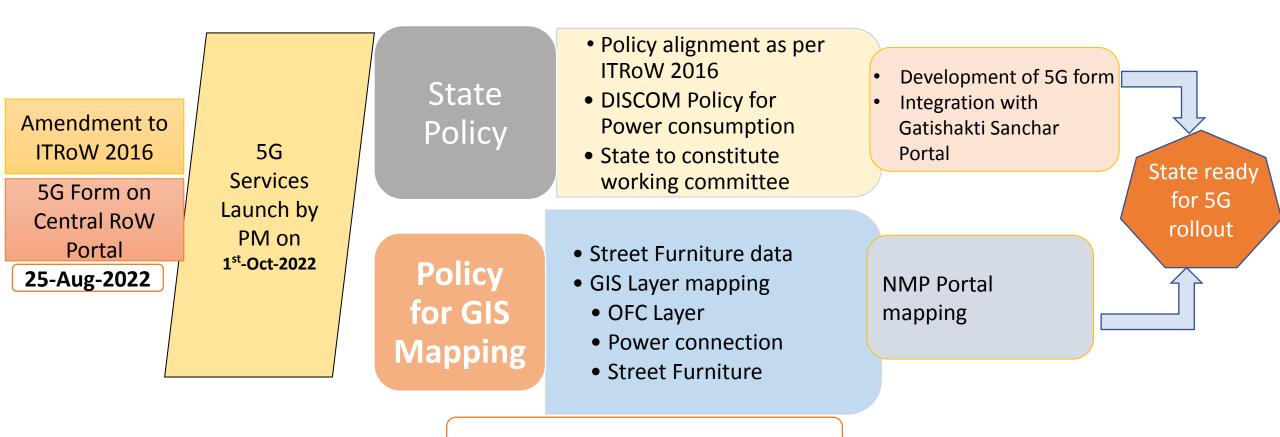

#### **Roadmap of 5G rollout**

DPIT issued guideline dated 24-Jun-2022

14 States has formed the working committee

#### Indian Telegraph ROW Rules, 2016 and Amendment(2022)-Salient Features

•States are requested to implement provision of 5G application form in their respective states/UTs RoW portal for receiving application and API changes is required for integration with GatiShakti Sanchar Portal