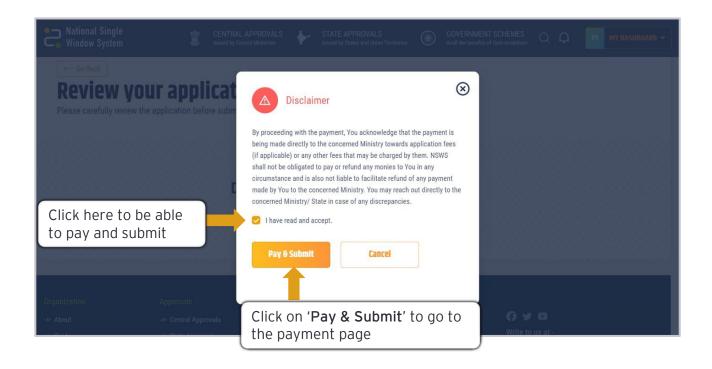

proval                          | Reference slide |
|-----|--------------------------------------------------------|-----------------|
| 1   | How to identify and apply for the approval             |                 |
| 1.1 | How to view, apply approvals from 'All Approvals' page | <u>1</u>        |
| 1.2 | How to fill the application form                       | <u>2</u>        |
| 1.3 | How to review, pay & submit the application            | <u>3</u>        |
| 1.4 | How to track application from the Dashboard            | <u>4</u>        |
| 2   | Technical Requirements and Contact Us                  |                 |





# How to view, apply approvals from 'All Approvals' page









## How to fill the application form









### How to review, pay & submit the application









#### How to view status from the Dashboard





Status of the application is updated here









### What are the technical Requirements for NSWS

#### System Requirements for National Single Window Portal

- Windows OS (XP or higher)
- MAC OS (X 10.9 or higher with latest updates)
- View/ Download Pdf: Download the pdf reader to view and download the pdf files from the link: https://get.adobe.com/reader/)
- Platform requires a minimum screen size of 976px wide, but using 1024px or higher is recommended
- Digital Signature Certificate (DSC): Latest version of emBridge software need to be installed in the system which acts a connecting link/driver between the NSWS and DSC

#### Web browsers best suited for National Single Window System

- Google Chrome
- Mozilla Firefox
- Apple Safa