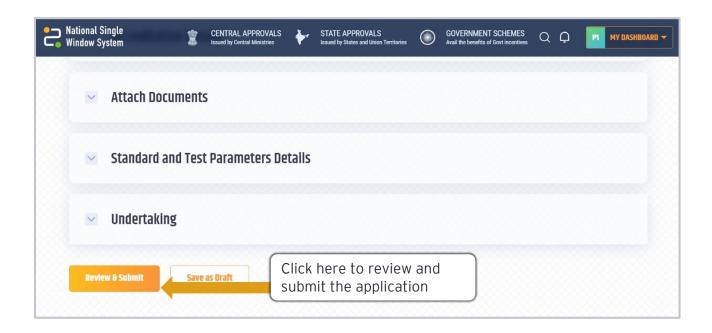

## How to fill the application form

### How to review, pay & submit the application