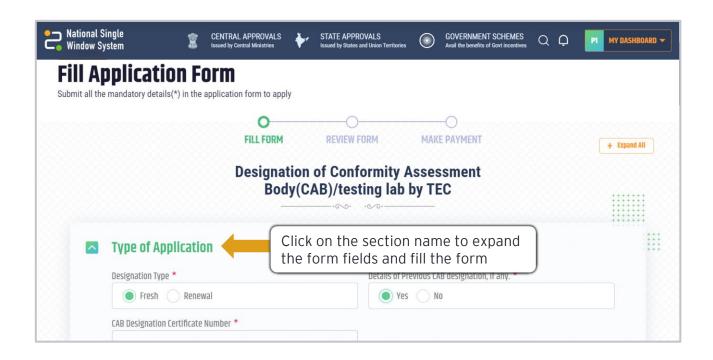

### **Table of Contents**

| #   | How to Apply for DoT Approval                          | Reference slide |
|-----|--------------------------------------------------------|-----------------|
| 1   | How to identify and apply for the approval             |                 |
| 1.1 | How to view, apply approvals from 'All Approvals' page | <u>1</u>        |
| 1.2 | How to fill the application form                       | <u>2</u>        |
| 1.3 | How to review, pay & submit the application            | <u>3</u>        |
| 1.4 | How to track application from the Dashboard            | <u>4</u>        |
| 2   | Technical Requirements and Contact Us                  |                 |





# How to view, apply approvals from 'All Approvals' page









## How to fill the application form









### How to review, pay & submit the application









#### How to view status from the Dashboard





Status of the application is updated here









### What are the technical Requirements for NSWS

#### System Requirements for National Single Window Portal

- Windows OS (XP or higher)
- MAC OS (X 10.9 or higher with latest updates)
- View/ Download Pdf: Download the pdf reader to view and download the pdf files from the link: https://get.adobe.com/reader/)
- Platform requires a minimum screen size of 976px wide, but using 1024px or higher is recommended
- Digital Signature Certificate (DSC): Latest version of emBridge software need to be installed in the system which acts a connecting link/driver between the NSWS and DSC

#### Web browsers best suited for National Single Wi