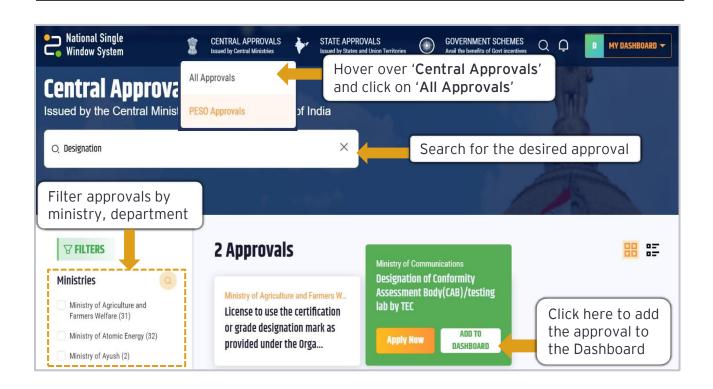

val (Complete Process through NSWS Portal)



### **Table of Contents**

| #   | How to Apply for DoT Approval                          | Reference slide |
|-----|--------------------------------------------------------|-----------------|
| 1   | How to identify and apply for the approval             |                 |
| 1.1 | How to view, apply approvals from 'All Approvals' page | <u>1</u>        |
| 1.2 | How to fill the application form                       | <u>2</u>        |
| 1.3 | How to review, pay & submit the application            | <u>3</u>        |
| 1.4 | How to track application from the Dashboard            | <u>4</u>        |
| 2   | Technical Requirements and Contact Us                  |                 |





# How to view, apply approvals from 'All Approvals' page









## How to fill the application form









### How to review, pay & submit the application









#### How to view status from the Dashboard





Status of the application is updated here









### What are the technical Requirements for NSWS

#### System Requirements for National Single Window Portal

- Windows OS (XP or higher)
- MAC OS (X 10.9 or higher with latest updates)
- View/ Download Pdf: Download the pdf reader to view and download the pdf files from the link: https://get.adobe.com/reader/)
- Platform requires a minimum screen size of 976px wide, but using 1024px or higher is recommended
- Digital Signature Certificate (DSC): Latest version of emBridge software need to be installed in the system which acts a connecting link/driver between the NSWS and DSC

#### We