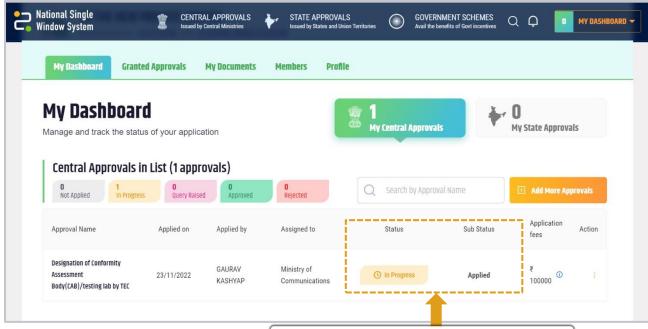

#### How to view status from the Dashboard

Status of the application is updated here