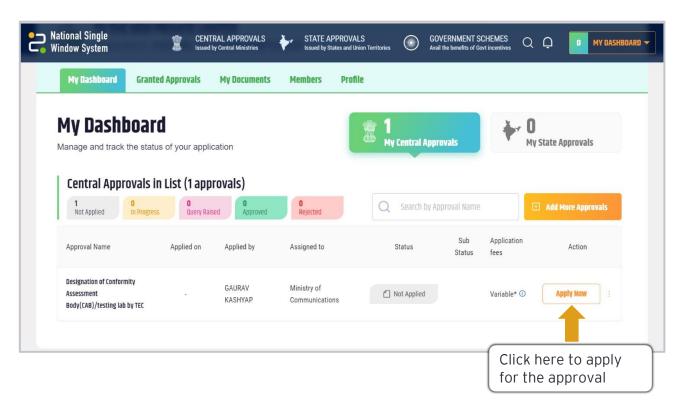

#### How to view status from the Dashboard

Status of the application is updated here