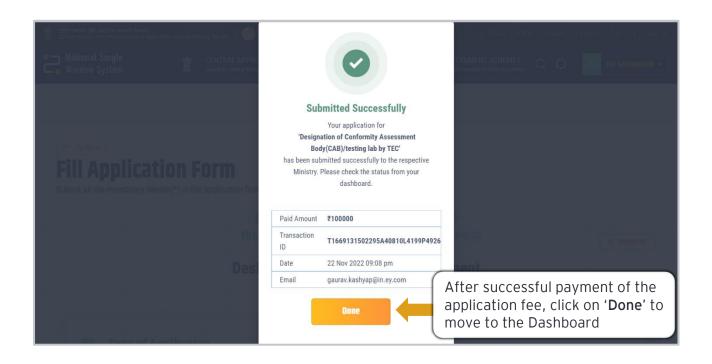

|
|-----|--------------------------------------------------------|-----------------|
| 1   | How to identify and apply for the approval             |                 |
| 1.1 | How to view, apply approvals from 'All Approvals' page | <u>1</u>        |
| 1.2 | How to fill the application form                       | <u>2</u>        |
| 1.3 | How to review, pay & submit the application            | <u>3</u>        |
| 1.4 | How to track application from the Dashboard            | <u>4</u>        |
| 2   | Technical Requirements and Contact Us                  |                 |





# How to view, apply approvals from 'All Approvals' page









## How to fill the application form









### How to review, pay & submit the application









#### How to view status from the Dashboard





Status of the application is updated here









### What are the technical Requirements for NSWS

#### System Requirements for National Single Window Portal

- Windows OS (XP or higher)
- MAC OS (X 10.9 or higher with latest updates)
- View/ Download Pdf: Download the pdf reader to view and download the pdf files from the link: https://get.adobe.com/reader/)
- Platform requires a minimum screen size of 976px wide, but using 1024px or higher is recommended
- Digital Signature Certificate (DSC): Latest version of emBridge software need to be installed in the system which acts a connecting link/driver between the NSWS and DSC

#### Web browsers best suited for National Single Window System

- Google Chrome
- Mozilla Firefox
- Apple Safari

### Have any further questions?

Please submit