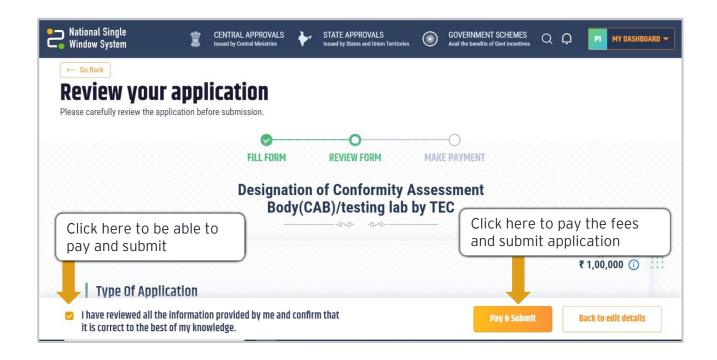

Approval                          | Reference slide |
|-----|--------------------------------------------------------|-----------------|
| 1   | How to identify and apply for the approval             |                 |
| 1.1 | How to view, apply approvals from 'All Approvals' page | <u>1</u>        |
| 1.2 | How to fill the application form                       | <u>2</u>        |
| 1.3 | How to review, pay & submit the application            | <u>3</u>        |
| 1.4 | How to track application from the Dashboard            | <u>4</u>        |
| 2   | Technical Requirements and Contact Us                  |                 |





# How to view, apply approvals from 'All Approvals' page









## How to fill the application form









### How to review, pay & submit the application









#### How to view status from the Dashboard





Status of the application is updated here









### What are the technical Requirements for NSWS

#### System Requirements for National Single Window Portal

- Windows OS (XP or higher)
- MAC OS (X 10.9 or higher with latest updates)
- View/ Download Pdf: Download the pdf reader to view and download the pdf files from the link: https://get.adobe.com/reader/)
- Platform requires a minimum screen size of 976px wide, but using 1024px or higher is recommended
- Digital Signature Certificate (DSC): Latest version of emBridge software need to be installed in the system which acts a connecting link/driver between the NSWS and DSC

#### Web browsers best suited for National Single Window System

- Google Chrome
- Mozilla Firefox
- Apple Sa