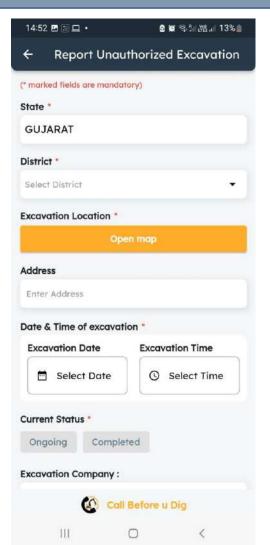

# Asset Owner Creation, Deletion, Unauthorized Enquiry and Feedback Submission

### **State Department Nodal Creation by State Nodal (Level 1)**



## **State Agency Nodal Creation by State Department Nodal (Level 2)**



# District/Tehsil/Taluka Level User Creation by State Agency Nodal (Level 3)



Level 3 State Agency Nodal will be able to create the Tehsil/Taluka level Users

## District/Tehsil/Taluka Level login (Level 4)



#### **Enquiry Acknowledgement- District/Tehsil/Taluka Level login**







### Report Unauthorized Excavation- District/Tehsil/Taluka Level login









## Feedback Submission - District/Tehsil/Taluka Level login