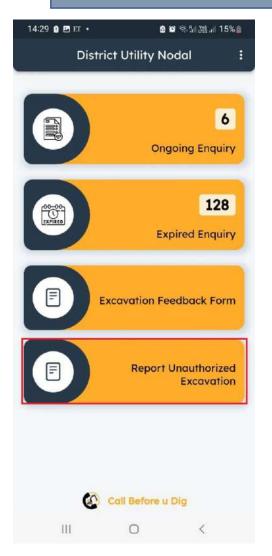

### Report Unauthorized Excavation- District/Tehsil/Taluka Level login

## Feedback Submission - District/Tehsil/Taluka Level login