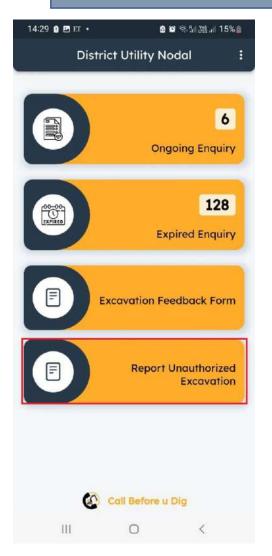

# Asset Owner Creation, Deletion, Unauthorized Enquiry and Feedback Submission

### **State Department Nodal Creation by State Nodal (Level 1)**



## **State Agency Nodal Creation by State Department Nodal (Level 2)**



# District/Tehsil/Taluka Level User Creation by State Agency Nodal (Level 3)



Level 3 State Agency Nodal will be able to create the Tehsil/Taluka level Users

## District/Tehsil/Taluka Level login (Level 4)



#### **Enquiry Acknowledgement- District/Tehsil/Taluka Level login**







### Report Unauthorized Excavation- District/Tehsil/Taluka Level login









## Feedback Submission - District/Tehsil/Taluka Level login