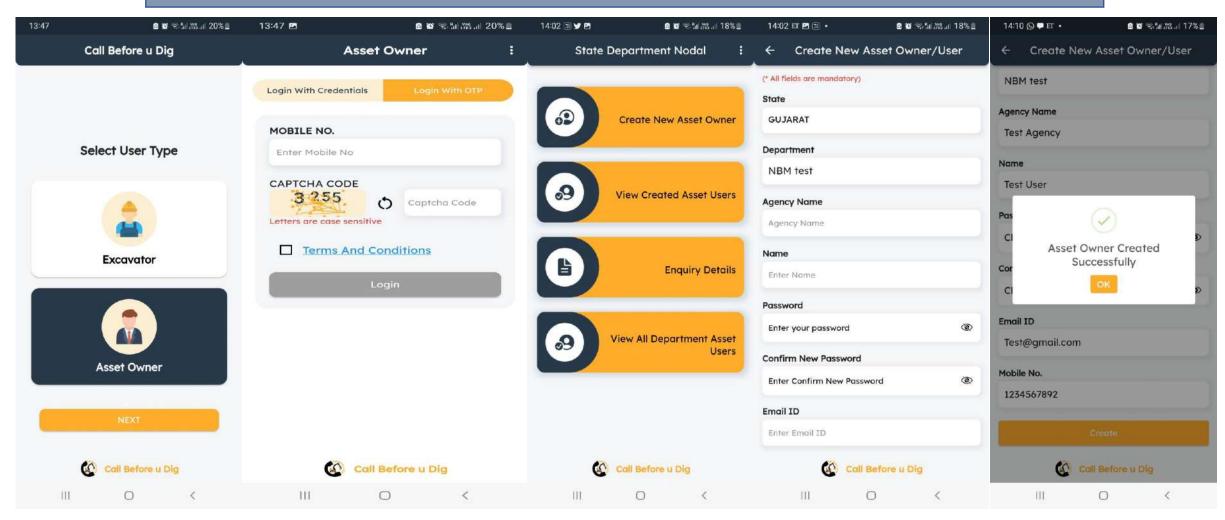

# Asset Owner Creation, Deletion, Unauthorized Enquiry and Feedback Submission

### **State Department Nodal Creation by State Nodal (Level 1)**



## **State Agency Nodal Creation by State Department Nodal (Level 2)**



# District/Tehsil/Taluka Level User Creation by State Agency Nodal (Level 3)



Level 3 State Agency Nodal will be able to create the Tehsil/Taluka level Users

## District/Tehsil/Taluka Level login (Level 4)



#### **Enquiry Acknowledgement- District/Tehsil/Taluka Level login**







### Report Unauthorized Excavation- District/Tehsil/Taluka Level login









## Feedback Submission - District/Tehsil/Taluka Level login