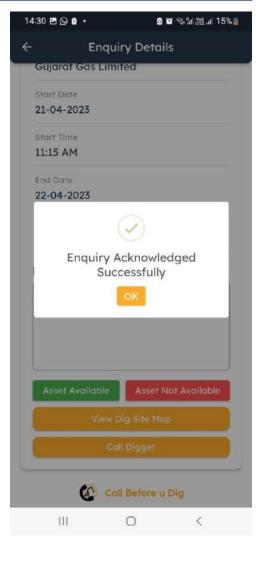

# Asset Owner Creation, Deletion, Unauthorized Enquiry and Feedback Submission

### **State Department Nodal Creation by State Nodal (Level 1)**



## **State Agency Nodal Creation by State Department Nodal (Level 2)**



# District/Tehsil/Taluka Level User Creation by State Agency Nodal (Level 3)



Level 3 State Agency Nodal will be able to create the Tehsil/Taluka level Users

## District/Tehsil/Taluka Level login (Level 4)



#### **Enquiry Acknowledgement- District/Tehsil/Taluka Level login**







### Report Unauthorized Excavation- District/Tehsil/Taluka Level login









## Feedback Submission - District/Tehsil/Taluka Level login