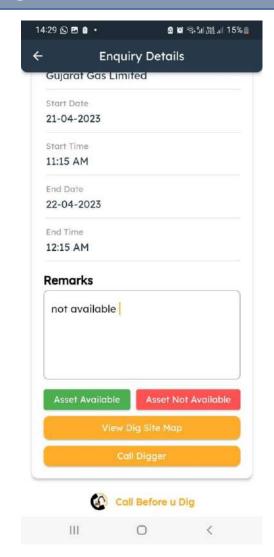

# Asset Owner Creation, Deletion, Unauthorized Enquiry and Feedback Submission

### **State Department Nodal Creation by State Nodal (Level 1)**



## **State Agency Nodal Creation by State Department Nodal (Level 2)**



# District/Tehsil/Taluka Level User Creation by State Agency Nodal (Level 3)



Level 3 State Agency Nodal will be able to create the Tehsil/Taluka level Users

## District/Tehsil/Taluka Level login (Level 4)



#### **Enquiry Acknowledgement- District/Tehsil/Taluka Level login**







### Report Unauthorized Excavation- District/Tehsil/Taluka Level login









## Feedback Submission - District/Tehsil/Taluka Level login