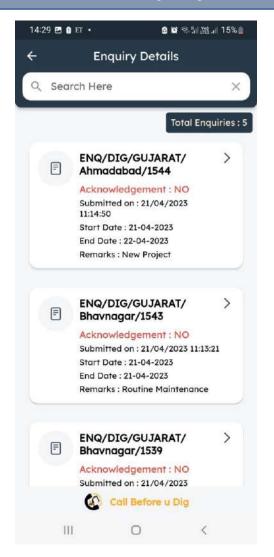

# Asset Owner Creation, Deletion, Unauthorized Enquiry and Feedback Submission

### **State Department Nodal Creation by State Nodal (Level 1)**



## **State Agency Nodal Creation by State Department Nodal (Level 2)**



# District/Tehsil/Taluka Level User Creation by State Agency Nodal (Level 3)



Level 3 State Agency Nodal will be able to create the Tehsil/Taluka level Users

## District/Tehsil/Taluka Level login (Level 4)



#### **Enquiry Acknowledgement- District/Tehsil/Taluka Level login**







### Report Unauthorized Excavation- District/Tehsil/Taluka Level login









## Feedback Submission - District/Tehsil/Taluka Level login