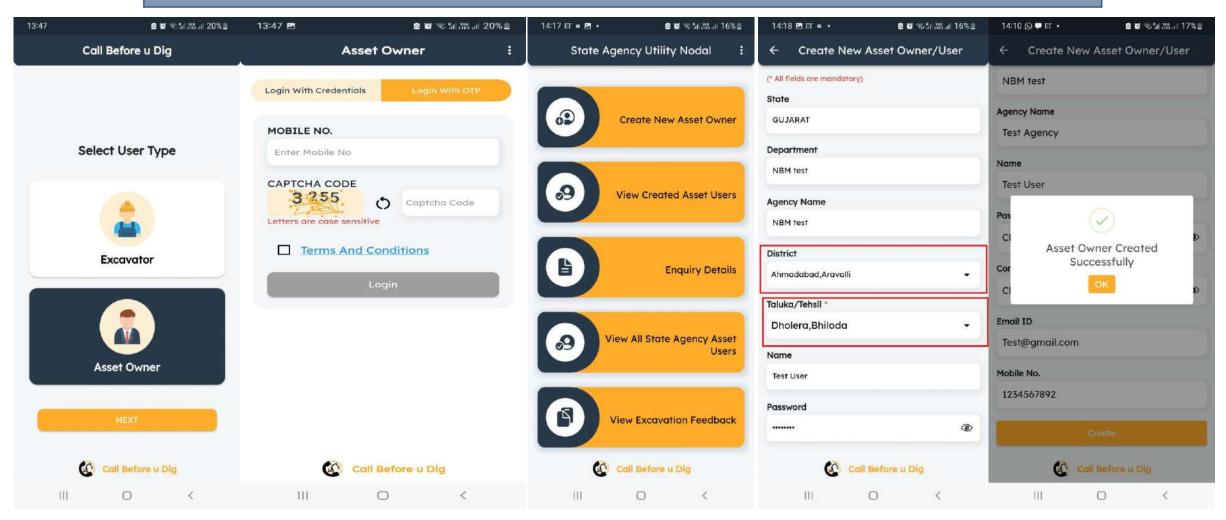

# District/Tehsil/Taluka Level User Creation by State Agency Nodal (Level 3)

Level 3 State Agency Nodal will be able to create the Tehsil/Taluka level Users