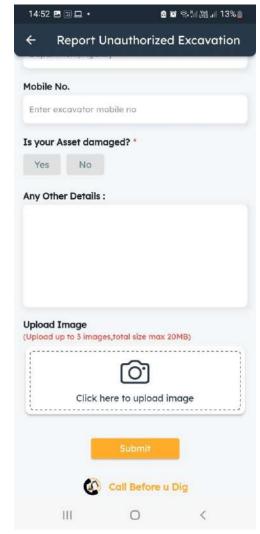

# Asset Owner Creation, Deletion, Unauthorized Enquiry and Feedback Submission

### **State Department Nodal Creation by State Nodal (Level 1)**



## **State Agency Nodal Creation by State Department Nodal (Level 2)**



# District/Tehsil/Taluka Level User Creation by State Agency Nodal (Level 3)



Level 3 State Agency Nodal will be able to create the Tehsil/Taluka level Users

## District/Tehsil/Taluka Level login (Level 4)



#### **Enquiry Acknowledgement- District/Tehsil/Taluka Level login**







### Report Unauthorized Excavation- District/Tehsil/Taluka Level login









## Feedback Submission - District/Tehsil/Taluka Level login