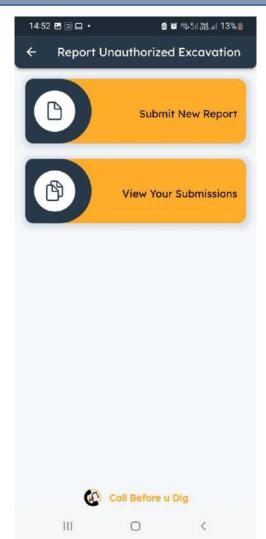

# Asset Owner Creation, Deletion, Unauthorized Enquiry and Feedback Submission

### **State Department Nodal Creation by State Nodal (Level 1)**



## **State Agency Nodal Creation by State Department Nodal (Level 2)**



# District/Tehsil/Taluka Level User Creation by State Agency Nodal (Level 3)



Level 3 State Agency Nodal will be able to create the Tehsil/Taluka level Users

## District/Tehsil/Taluka Level login (Level 4)



#### **Enquiry Acknowledgement- District/Tehsil/Taluka Level login**







### Report Unauthorized Excavation- District/Tehsil/Taluka Level login









## Feedback Submission - District/Tehsil/Taluka Level login