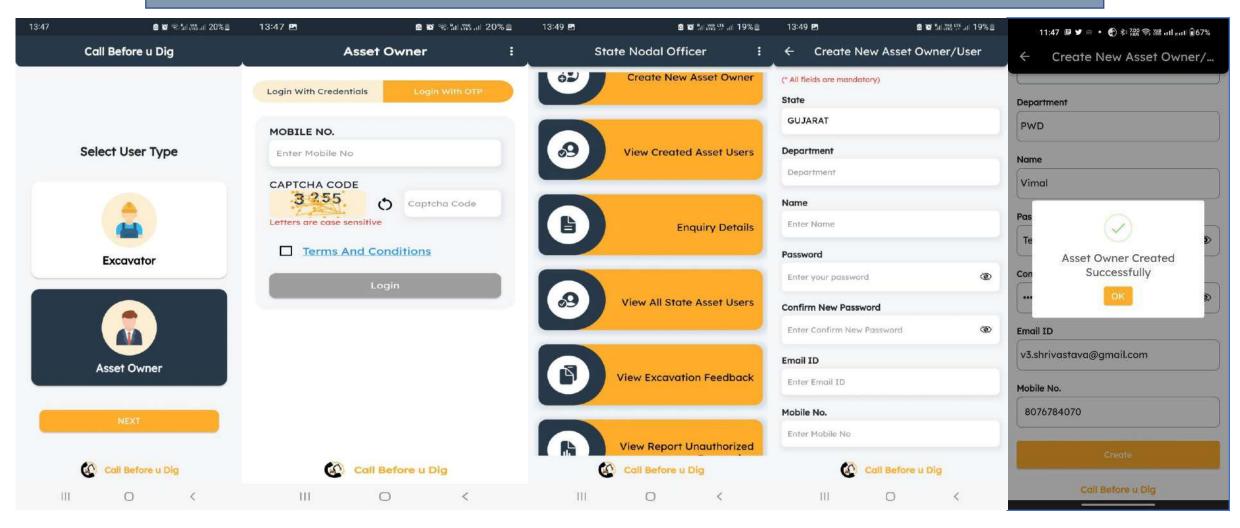

# Asset Owner Creation, Deletion, Unauthorized Enquiry and Feedback Submission

### **State Department Nodal Creation by State Nodal (Level 1)**



## **State Agency Nodal Creation by State Department Nodal (Level 2)**



# District/Tehsil/Taluka Level User Creation by State Agency Nodal (Level 3)



Level 3 State Agency Nodal will be able to create the Tehsil/Taluka level Users

## District/Tehsil/Taluka Level login (Level 4)



#### **Enquiry Acknowledgement- District/Tehsil/Taluka Level login**







### Report Unauthorized Excavation- District/Tehsil/Taluka Level login









## Feedback Submission - District/Tehsil/Taluka Level login