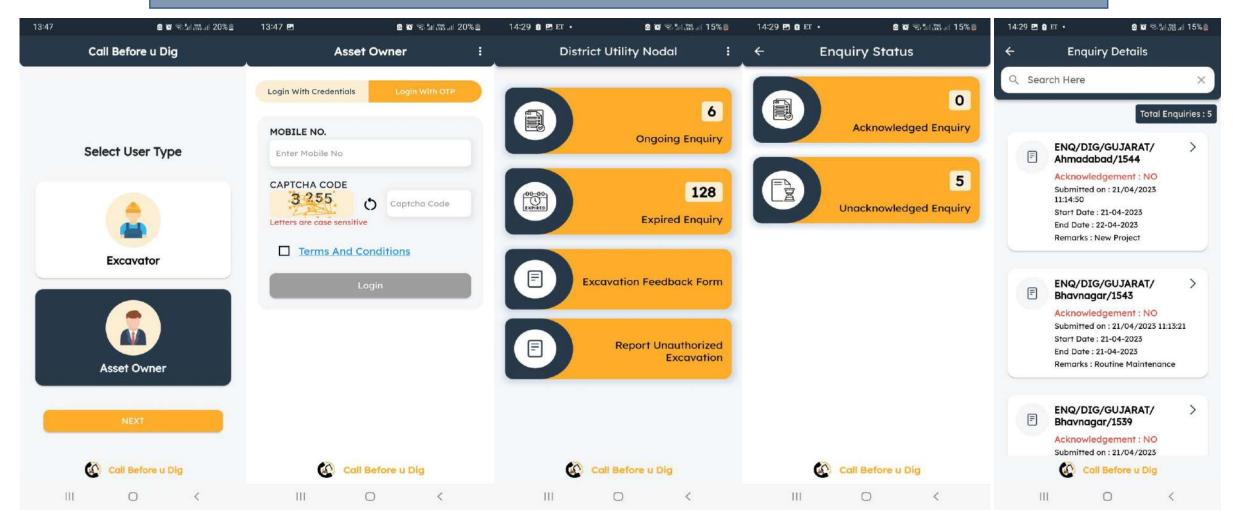

## District/Tehsil/Taluka Level login (Level 4)

#### **Enquiry Acknowledgement- District/Tehsil/Taluka Level login**